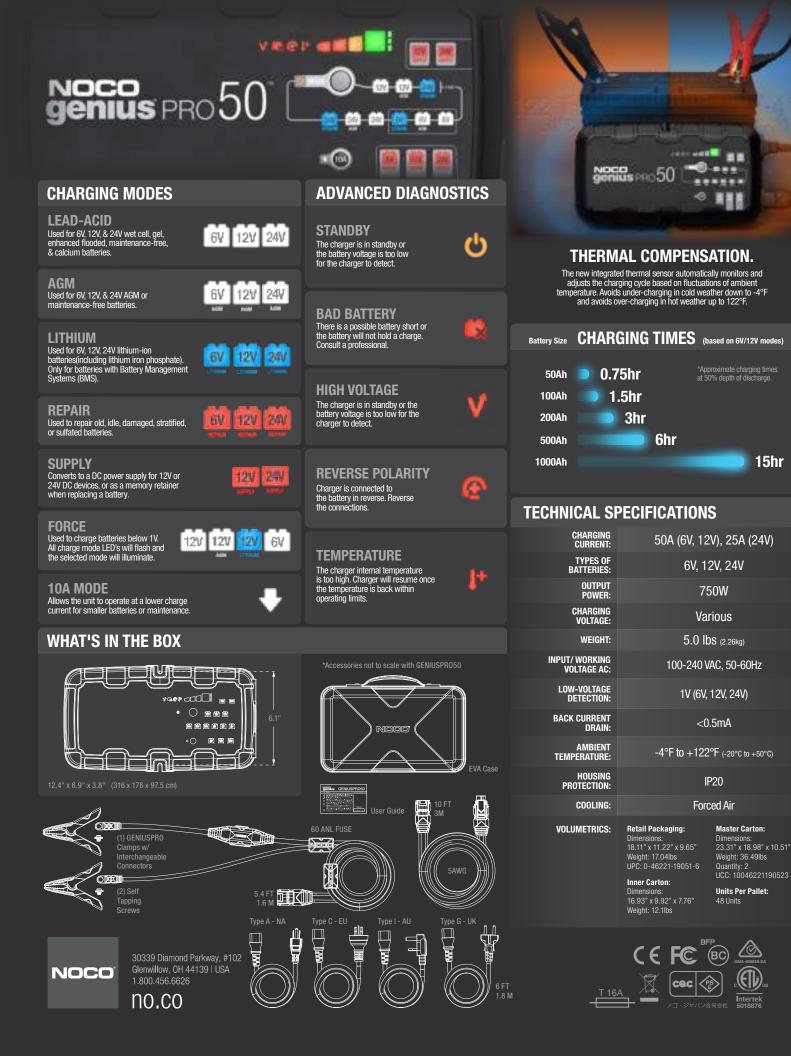

## A MULTI-VOLTAGE PROFESSIONAL BATTERY CHARGER.<sup>™</sup>

MULTI-VOLTAGE

6V 12V 24V

6V, 12V, & 24V. 6-volt (50-amps), 12-volt (50-amps), and 24-volt (25-amps) for lead-acid automotive, marine, and deep-cycle batteries, including flooded, gel, AGM, and maintenance-free, plus lithium-ion.

genius pro50

**0.0V** 

FORCE MODE. For extremely dead batteries lower than 1-volt, manually turn on force mode to detect and charge batteries all the way down to zero volts.

ZERO OVERCHARGE.

Safely charge any battery year-round. Charge continuously without user intervention and with zero risk of overcharging your battery.